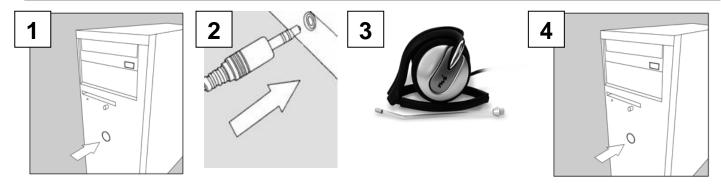

## Model# MM745H

Turn off your computer

Connect the two color coded 3.5mm audio connector to the back of the computer Connect the Microphone to the right side ear piece.

Turn on your computer. Adjust the volume control to a comfortable setting